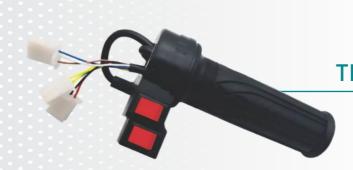

## **WIRING**

**CONNECTION WIRING FOR EV** 

60/72V TO 12V --DC TO DC

THROTTLE SPEED CONTROL