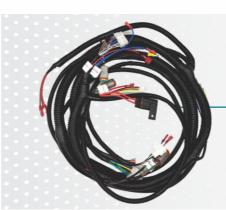

## **WIRING**

**CONNECTION WIRING FOR EV** 

60/72V TO 12V --DC TO DC

THROTTLE SPEED CONTROL