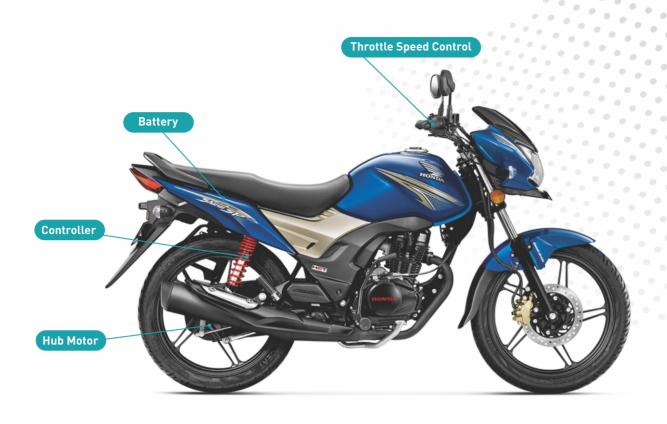

## **CONTROLLER BLDC HUB**

MOTOR CONTROLLER 50 AMP

## **WIRING**

**CONNECTION WIRING FOR EV** 

60/72V TO 12V --DC TO DC

THROTTLE SPEED CONTROL