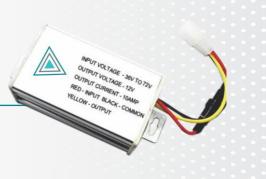

## **WIRING**

**CONNECTION WIRING FOR EV** 

60/72V TO 12V --DC TO DC

THROTTLE SPEED CONTROL