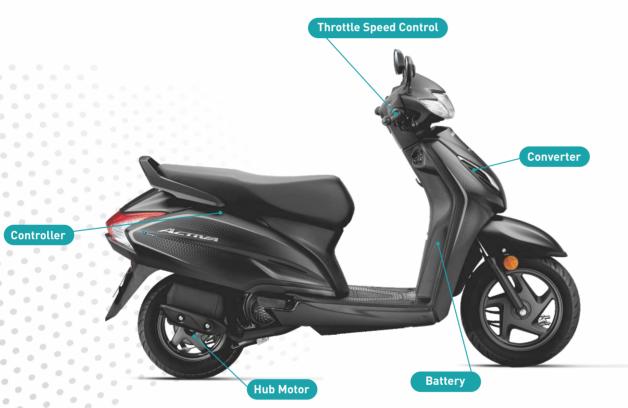

## **CONTROLLER BLDC HUB**

MOTOR CONTROLLER 50 AMP

## **WIRING**

**CONNECTION WIRING FOR EV** 

60/72V TO 12V --DC TO DC

THROTTLE SPEED CONTROL